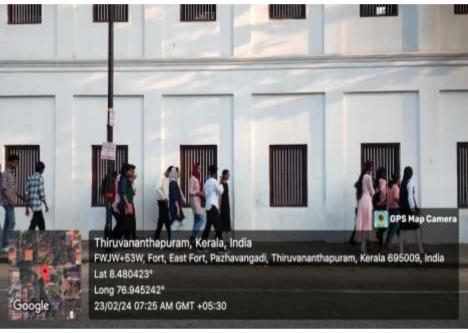

#### **Industrial Visit Report**

Date: 23/02/2024

Place: Trivandrum

The journey began from the college at 3:30 PM by bus. 8 students of B Com 2<sup>nd</sup> year and 1 teacher from our department went along with the students and teachers of B.Com aided stream. We arrived at Trivandrum by 7:00 PM. Our first destination was the Padmanabhaswamy Temple, where we spent an hour. Afterwards, we visited the zoo, spending approximately 1.5 hours exploring its exhibits.At 11:00 AM, we proceeded to the Milma factory. There, we observed various stages of milk processing, including packaging and delivery operations. The visit provided students an opportunity to understand the industrial workflow and management, offering practical insights into the functioning of a manufacturing setup.