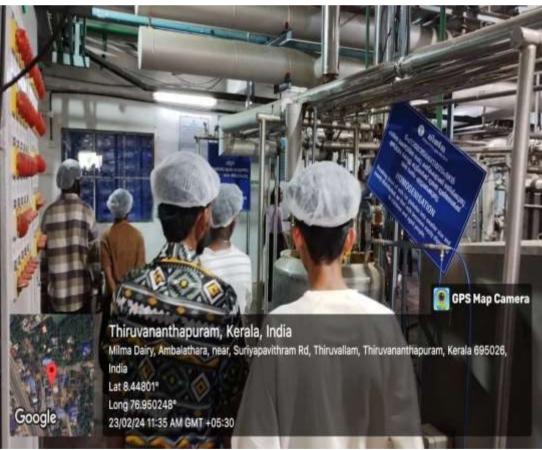

#### **Industrial Visit Report**

Date: 23/02/2024

Place: Trivandrum

The journey began from the college at 3:30 PM by bus. 8 students of B Com 2<sup>nd</sup> year and 1 teacher from our department went along with the students and teachers of B.Com aided stream. We arrived at Trivandrum by 7:00 PM. Our first destination was the Padmanabhaswamy Temple, where we spent an hour. Afterwards, we visited the zoo, spending approximately 1.5 hours exploring its exhibits.At 11:00 AM, we proceeded to the Milma factory. There, we observed various stages of milk processing, including packaging and delivery operations. The visit provided students an opportunity to understand the industrial workflow and management, offering practical insights into the functioning of a manufacturing setup.