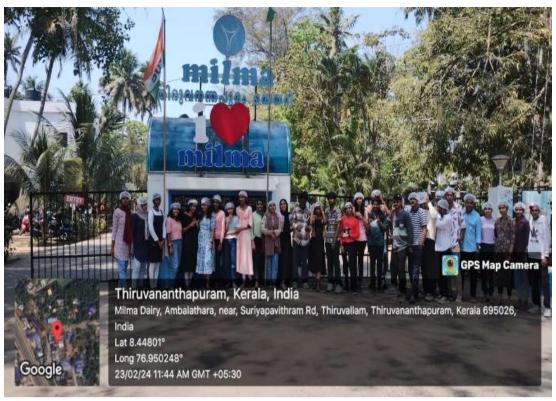

#### **Industrial Visit Report**

Date: 23/02/2024

Place: Trivandrum

The journey began from the college at 3:30 PM by bus. 8 students of B Com 2<sup>nd</sup> year and 1 teacher from our department went along with the students and teachers of B.Com aided stream. We arrived at Trivandrum by 7:00 PM. Our first destination was the Padmanabhaswamy Temple, where we spent an hour. Afterwards, we visited the zoo, spending approximately 1.5 hours exploring its exhibits.At 11:00 AM, we proceeded to the Milma factory. There, we observed various stages of milk processing, including packaging and delivery operations. The visit provided students an opportunity to understand the industrial workflow and management, offering practical insights into the functioning of a manufacturing setup.