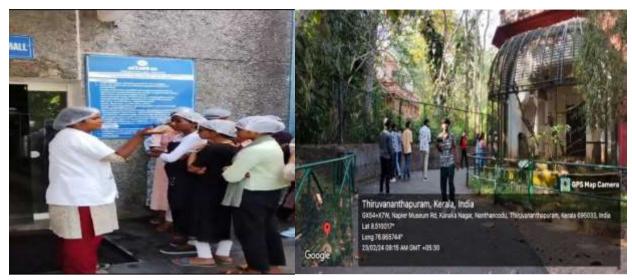

#### **Industrial Visit Report**

Date: 23/02/2024

Place: Trivandrum

The journey began from the college at 3:30 PM by bus. 8 students of B Com 2<sup>nd</sup> year and 1 teacher from our department went along with the students and teachers of B.Com aided stream. We arrived at Trivandrum by 7:00 PM. Our first destination was the Padmanabhaswamy Temple, where we spent an hour. Afterwards, we visited the zoo, spending approximately 1.5 hours exploring its exhibits.At 11:00 AM, we proceeded to the Milma factory. There, we observed various stages of milk processing, including packaging and delivery operations. The visit provided students an opportunity to understand the industrial workflow and management, offering practical insights into the functioning of a manufacturing setup.